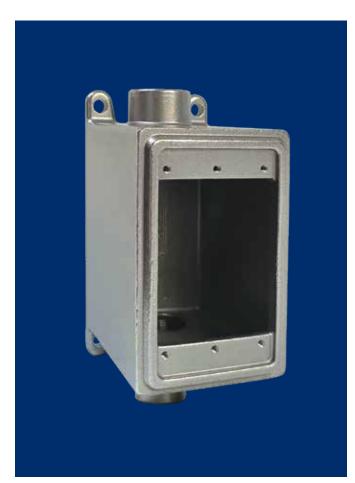

## **FDC Device Box**

Gibson Stainless has added the 1" size FDC to the device box product line.

Device boxes are used to wire devices such as switches and receptacles, act as pull boxes, and connect conduit.

Gibson Stainless currently offers the device boxes in six styles: FD, FDC, FDS, FDX, FDA, and the double-gang FDDX.

| Size  | Part Number |
|-------|-------------|
| 1 in. | FDC100      |

100% Made in USA